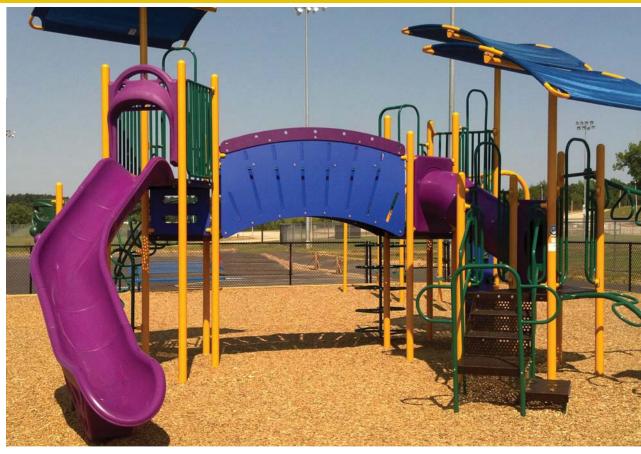

## "Your Premier Supplier for Sheet Extrusion"

GEM Plastics is proud to introduce JungleGEM<sup>®</sup>, our high-grade HDPE sheet ranging from .200" to 1.5" thick. Our ability to color match and our selection of over 100 colorants in stock, makes JungleGEM<sup>®</sup> the sheet of choice for bright, vivid playground applications.

industry.

Let us show you the many ways we can make your product a GEM!

Over 100 Colorants In Stock

Mono and Co-extruded Sheet

Post Consumer Material Available

UV & Weather Testing

Multiple Texture Choices

Look at some of our standard playground colors:

## Yellow Sky Orange Red Midnight Tan Green Purple

STANDARD COLORS

Blue Burgundy Earth Chocolate